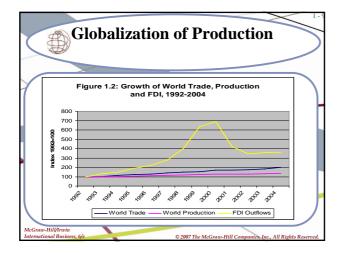

2007 The McGraw-Hill Companies, Inc., All Rights R.



| 1 | (see P | Panagariya, | 2003 | and Han | dout-Prot | ectionism) | 1 |
|---|--------|-------------|------|---------|-----------|------------|---|
|   |        |             |      |         |           |            |   |

v-Hill/

| Products      |      |      |       |       |  |  |  |  |
|---------------|------|------|-------|-------|--|--|--|--|
|               | 1913 | 1950 | 1990  | 2002  |  |  |  |  |
| France        | 21 % | 18 % | 5.9 % | 4.0 % |  |  |  |  |
| Germany       | 20 % | 26 % | 5.9 % | 4.0 % |  |  |  |  |
| Italy         | 18 % | 25 % | 5.9 % | 4.0 % |  |  |  |  |
| Japan         | 30 % |      | 5.3 % | 3.8 % |  |  |  |  |
| Holland       | 5 %  | 1 %  | 5.9 % | 4.0 % |  |  |  |  |
| Sweden