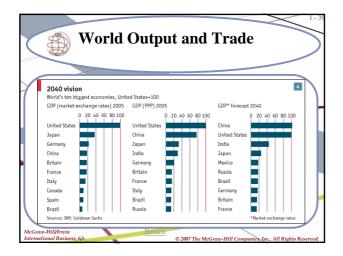

| World Output and Trade                               |             |             |              |  |  |  |  |  |  |
|------------------------------------------------------|-------------|-------------|--------------|--|--|--|--|--|--|
|                                                      |             |             |              |  |  |  |  |  |  |
| Country Share of World Share of World Share of World |             |             |              |  |  |  |  |  |  |
| Country                                              | Output 1963 | Output 2004 | Exports 2004 |  |  |  |  |  |  |
| United States                                        | 40.3%       | 20.9%       | 10.4%        |  |  |  |  |  |  |
| Germany                                              | 9.7%        | 4.3%        | 9.5%         |  |  |  |  |  |  |
| France                                               | 6.3%        | 3.1%        | 4.8%         |  |  |  |  |  |  |
| Italy                                                | 3.4%        | 2.9%        | 3.8%         |  |  |  |  |  |  |
| United Kingdom                                       | 6.5%        | 3.1%        | 4.7%         |  |  |  |  |  |  |
| Canada                                               | 3.0%        | 3.5%        | 3.4%         |  |  |  |  |  |  |
| Japan                                                | 5.5%        | 6.9%        | 5.7%         |  |  |  |  |  |  |
| China                                                | NA          | 13.2%       | 5.9%         |  |  |  |  |  |  |