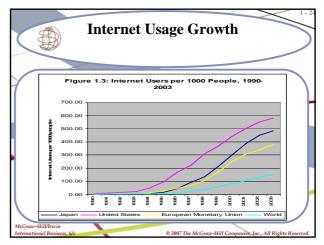

|------|---------|-----------|------------|---|
|   |        |             |      |         |           |            |   |

v-Hill/

| Products      |      |      |       |       |  |  |  |  |
|---------------|------|------|-------|-------|--|--|--|--|
|               | 1913 | 1950 | 1990  | 2002  |  |  |  |  |
| France        | 21 % | 18 % | 5.9 % | 4.0 % |  |  |  |  |
| Germany       | 20 % | 26 % | 5.9 % | 4.0 % |  |  |  |  |
| Italy         | 18 % | 25 % | 5.9 % | 4.0 % |  |  |  |  |
| Japan         | 30 % |      | 5.3 % | 3.8 % |  |  |  |  |
| Holland       | 5 %  | 1 %  | 5.9 % | 4.0 % |  |  |  |  |
| Sweden        | 20 % | 9 %  | 4.4 % | 4.0 % |  |  |  |  |
| Great Britain |      | %    | 5.9 % | 4.0 % |  |  |  |  |
| United States | 44 % | 14 % | 4.8 % | 4.0 % |  |  |  |  |





























| World Output and Trade                               |             |             |              |  |  |  |  |  |  |
|------------------------------------------------------|-------------|-------------|--------------|--|--|--|--|--|--|
|                                                      |             |             |              |  |  |  |  |  |  |
| Country Share of World Share of World Share of World |             |             |              |  |  |  |  |  |  |
| Country                                              | Output 1963 | Output 2004 | Exports 2004 |  |  |  |  |  |  |
| United States                                        | 40.3%       | 20.9%       | 10.4%        |  |  |  |  |  |  |
| Germany                                              | 9.7%        |