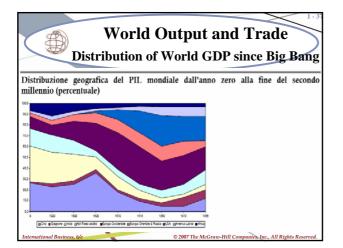

| 9.7%        | 4.3%        | 9.5%         |  |  |  |  |  |  |
| France                                               | 6.3%        | 3.1%        | 4.8%         |  |  |  |  |  |  |
| Italy                                                | 3.4%        | 2.9%        | 3.8%         |  |  |  |  |  |  |
| United Kingdom                                       | 6.5%        | 3.1%        | 4.7%         |  |  |  |  |  |  |
| Canada                                               | 3.0%        | 3.5%        | 3.4%         |  |  |  |  |  |  |
| Japan                                                | 5.5%        | 6.9%        | 5.7%         |  |  |  |  |  |  |
| China                                                | NA          | 13.2%       | 5.9%         |  |  |  |  |  |  |