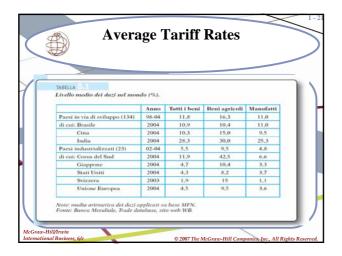

v-Hill/

| Products      |      |      |       |       |  |  |  |  |
|---------------|------|------|-------|-------|--|--|--|--|
|               | 1913 | 1950 | 1990  | 2002  |  |  |  |  |
| France        | 21 % | 18 % | 5.9 % | 4.0 % |  |  |  |  |
| Germany       | 20 % | 26 % | 5.9 % | 4.0 % |  |  |  |  |
| Italy         | 18 % | 25 % | 5.9 % | 4.0 % |  |  |  |  |
| Japan         | 30 % |      | 5.3 % | 3.8 % |  |  |  |  |
| Holland       | 5 %  | 1 %  | 5.9 % | 4.0 % |  |  |  |  |
| Sweden        | 20 % | 9 %  | 4.4 % | 4.0 % |  |  |  |  |
| Great Britain |      | %    | 5.9 % | 4.0 % |  |  |  |  |
| United States | 44 % | 14 % | 4.8 % | 4.0 % |  |  |  |  |