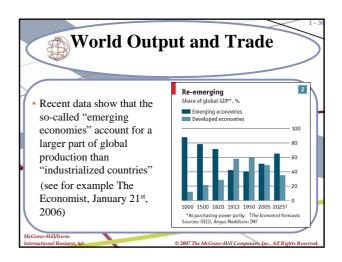

| 9.7%        | 4.3%        | 9.5%         |  |  |  |  |  |  |
| France                                               | 6.3%        | 3.1%        | 4.8%         |  |  |  |  |  |  |
| Italy                                                | 3.4%        | 2.9%        | 3.8%         |  |  |  |  |  |  |
| United Kingdom                                       | 6.5%        | 3.1%        | 4.7%         |  |  |  |  |  |  |
| Canada                                               | 3.0%        | 3.5%        | 3.4%         |  |  |  |  |  |  |
| Japan                                                | 5.5%        | 6.9%        | 5.7%         |  |  |  |  |  |  |
| China                                                | NA          | 13.2%       | 5.9%         |  |  |  |  |  |  |