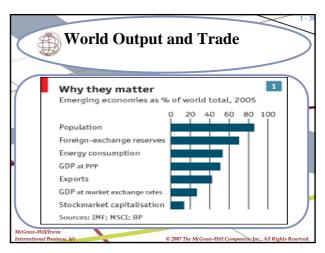

| 9.7%        | 4.3%        | 9.5%         |  |  |  |  |  |  |
| France                                               | 6.3%        | 3.1%        | 4.8%         |  |  |  |  |  |  |
| Italy                                                | 3.4%        | 2.9%        | 3.8%         |  |  |  |  |  |  |
| United Kingdom                                       | 6.5%        | 3.1%        | 4.7%         |  |  |  |  |  |  |
| Canada                                               | 3.0%        | 3.5%        | 3.4%         |  |  |  |  |  |  |
| Japan                                                | 5.5%        | 6.9%        | 5.7%         |  |  |  |  |  |  |
| China                                                | NA          | 13.2%       | 5.9%         |  |  |  |  |  |  |