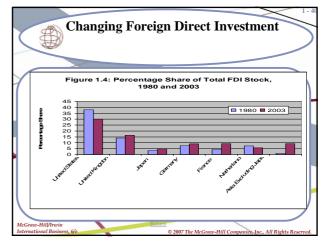

| 9.7%        | 4.3%        | 9.5%         |  |  |  |  |  |  |
| France                                               | 6.3%        | 3.1%        | 4.8%         |  |  |  |  |  |  |
| Italy                                                | 3.4%        | 2.9%        | 3.8%         |  |  |  |  |  |  |
| United Kingdom                                       | 6.5%        | 3.1%        | 4.7%         |  |  |  |  |  |  |
| Canada                                               | 3.0%        | 3.5%        | 3.4%         |  |  |  |  |  |  |
| Japan                                                | 5.5%        | 6.9%        | 5.7%         |  |  |  |  |  |  |
| China                                                | NA          | 13.2%       | 5.9%         |  |  |  |  |  |  |