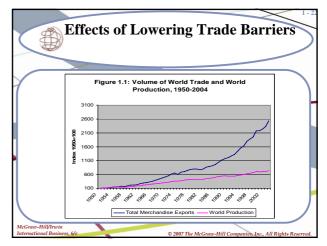

| World Output and Trade                               |             |             |              |  |  |  |  |  |  |
|------------------------------------------------------|-------------|-------------|--------------|--|--|--|--|--|--|
|                                                      |             |             |              |  |  |  |  |  |  |
| Country Share of World Share of World Share of World |             |             |              |  |  |  |  |  |  |
| Country                                              | Output 1963 | Output 2004 | Exports 2004 |  |  |  |  |  |  |
| United States                                        | 40.3%       | 20.9%       | 10.4%        |  |  |  |  |  |  |
| Germany                                              | 9.7%        | 4.3%        | 9.5%         |  |  |  |  |  |  |
| France                                               | 6.3%        | 3.1%        | 4.8%         |  |  |  |  |  |  |
| Italy                                                | 3.4%        | 2.9%        | 3.8%         |  |  |  |  |  |  |
| United Kingdom                                       | 6.5%        | 3.1%        | 4.7%         |  |  |  |  |  |  |
| Canada                                               | 3.0%        | 3.5%        | 3.4%         |  |  |  |  |  |  |
| Japan                                                | 5.5%        | 6.9%        | 5.7%         |  |  |  |  |  |  |
| China                                                | NA          | 13.2%       | 5.9%         |  |  |  |  |  |  |