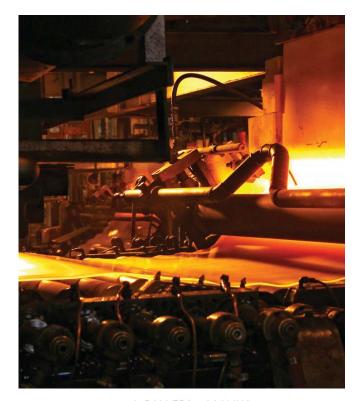

# PRODUCTION PROCESSES. EXTRUSION

1. ALUMINUM RAW MATERIAL

2. DIES FOR EXTRUSION 3. PROFILES CUTTING

# PRODUCTION PROCESSES. EXTRUSION

2.FINISHING 3. ASSEMBLING