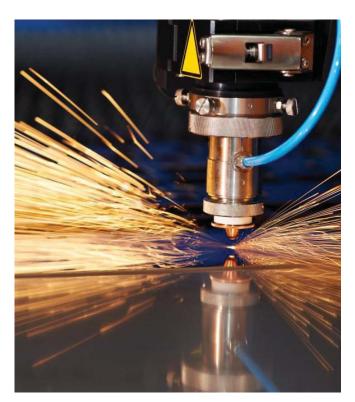

### PRODUCT KEYS ANALYSIS: METAL

PRODUCTION PROCESSES.
METAL SHEET WORKING

1. METAL SHEETS 2. CUTTING 3. BENDING

#### PRODUCT KEYS ANALYSIS: METAL

PRODUCTION PROCESSES.
METAL SHEET WORKING

4. WELDING 5. FINISHING (POWDERCOATING)

6. ASSEMBLING