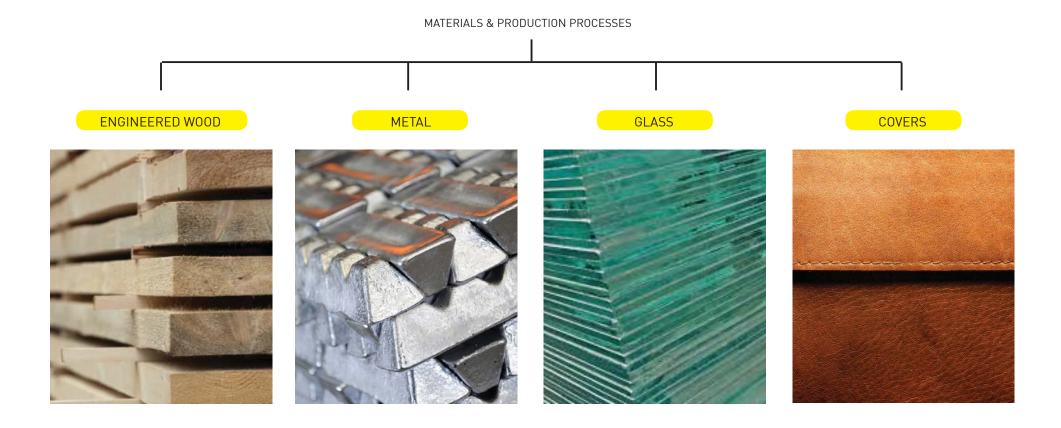

architectural reach DESIGN KEYS wardrobe as a theater





TYPOLOGY walk-in wardrobe (night) DESIGN KEYS an architectural reach DESIGN KEYS wardrobe as a theater

PRODUCT KEYS patented technology for sliding/pivoting doors

# WHAT IS AN ICONIC DESIGN - NIGHT

### KEY8

# A design that is innovative.





TYPOLOGY sliding doors

PRODUCT KEYS high-end material mix DESIGN KEYS scenographic approach





DESIGN KEYS scenographic approach TYPOLOGY hinged door





DESIGN KEYS scenographic approach TYPOLOGY hinged doors

# WHAT IS AN ICONIC DESIGN - NIGHT

#### KEY 9

## A design that is aesthetically pleasing.







DESIGN KEYS 'storytelling' approach

TYPOLOGY freestanding





DESIGN KEYS 'storytelling' approach

TYPOLOGY freestanding





#### PRODUCT KEYS ANALYSIS: DAY AND NIGHT SYSTEMS



#### PRODUCT KEYS ANALYSIS: ENGINEERED WOOD

#### PRODUCTION PROCESSES

#### MDF | PARTICLEBOARD



MODERN P. Lissoni, Porro

#### PRODUCT KEYS ANALYSIS: DAY AND NIGHT SYSTEMS

#### PRODUCTION PROCESSES. MDF / PARTICLEBOARD







1. WOOD SCRAPS 2. WOOD PULP 3. GLUE + WAX ADDITION

#### PRODUCT KEYS ANALYSIS: DAY AND NIGHT SYSTEMS

#### PRODUCTION PROCESSES. MDF / PARTICLEBOARD







4. PRESSING OF MDF 'MAT' 5.DRYING 6. TRIMMING AND SANDING

#### PRODUCT KEYS ANALYSIS: DAY AND NIGHT SYSTEMS

#### PRODUCTION PROCESSES. MDF / PARTICLEBOARD







7. VENEERING / EDGEBANDING

7. POWDERCOATING / LACQUERING

7. MELAMINE LAMINATING

#### PRODUCT KEYS ANALYSIS: DAY AND NIGHT SYSTEMS

#### PRODUCTION PROCESSES. MDF / PARTICLEBOARD





8. CNC WORKING





### PRODUCT KEYS ANALYSIS: METAL

PRODUC