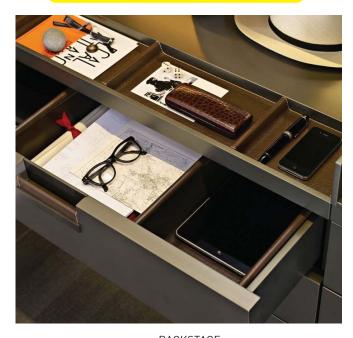

### LEATHER

BACKSTAGE A. CITTERIO, B&B ITALIA

BACKSTAGE A. Citterio, B&B Italia, 2014

DESIGN CODE ICONIC VALUE

ICONIC ELEMENT

FATTORINI + RIZZINI + PARTNERS DESIGN ADVISORY

TYPOLOGY walk-in wardrobe (night) DESIGN KEYS an architectural reach DESIGN KEYS wardrobe as a theater PRODUCT KEYS high-end material mix