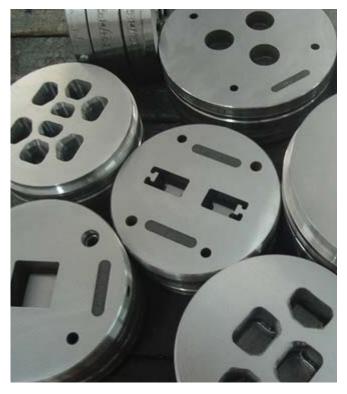

# PRODUCTION PROCESSES. EXTRUSION

1. ALUMINUM RAW MATERIAL

2. DIES FOR EXTRUSION 3. PROFILES CUTTING