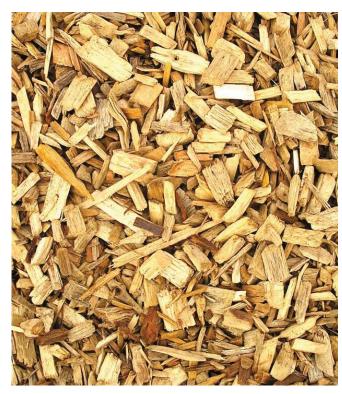

#### PRODUCTION PROCESSES. MDF / PARTICLEBOARD

1. WOOD SCRAPS 2. WOOD PULP 3. GLUE + WAX ADDITION