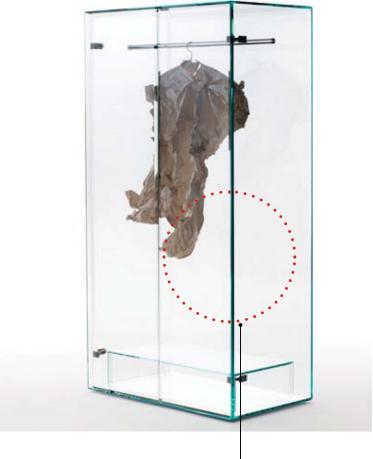

## A design that sets a trend.

UBIK G. Bavuso, Poliform, 2008

TYPOLOGY walk-in wardrobe (night) DESIGN KEYS an architectural reach DESIGN KEYS wardrobe as a theater

TYPOLOGY walk-in wardrobe (night) DESIGN KEYS an architectural reach DESIGN KEYS wardrobe as a theater

PRODUCT KEYS patented technology for sliding/pivoting doors