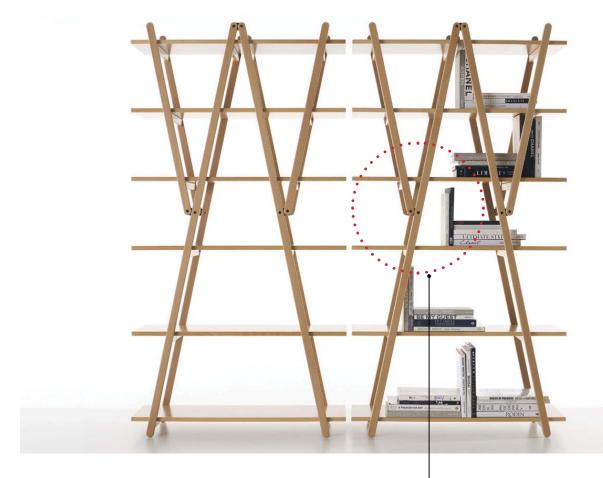

## A design that sets a trend.

TYPOLOGY modular system (day) DESIGN KEYS Architectural reach PRODUCT KEYS high-end material mix PRODUCT KEYS extra flexibility

FORTEPIANO R. Dordoni, Molteni, 2011 FATTORINI + RIZZINI + PARTNERS DESIGN ADVISORY

TYPOLOGY modular system (day) DESIGN KEYS multipliers PRODUCT KEYS high-end material mix PRODUCT KEYS extra flexibility