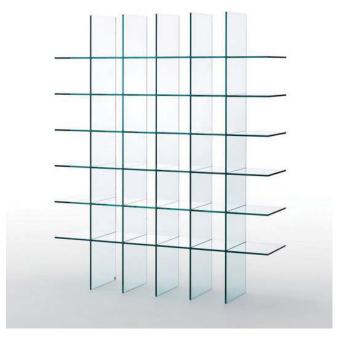

### FLOAT GLASS

GLASS SHELVES S. Kuramata, Glas Italia

#### PRODUCTION PROCESSES. FLOAT GLASS

1. RAW MATERIALS

2. FURNACE AND TIN BATH (STAGNAZIONE)

3. ROLLERS + COOLING

#### PRODUCTION PROCESSES. FLOAT GLASS

4. CUTTING AND UNLOADING 5. EDGE WORKING 6. BENDING

#### PRODUCTION PROCESSES. FLOAT GLASS

7. SURFACE TREATMENT 8. MACHINING 9. UV GLUING