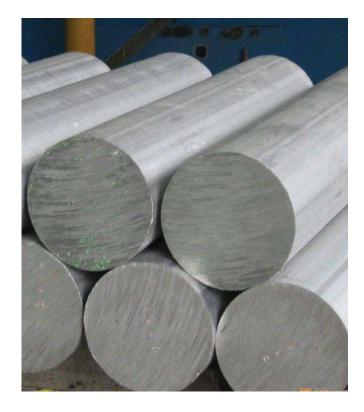

# PRODUCTION PROCESSES. EXTRUSION

1. ALUMINUM RAW MATERIAL

2. DIES FOR EXTRUSION 3. PROFILES CUTTING