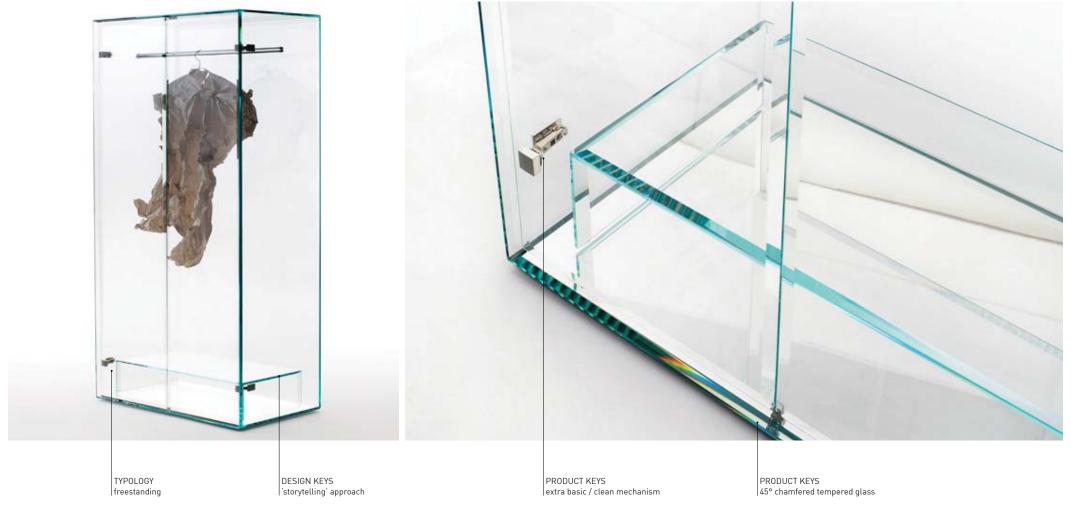

# WHAT IS AN ICONIC DESIGN - NIGHT

#### KEY 9

## A design that is aesthetically pleasing.

DESIGN KEYS 'storytelling' approach

TYPOLOGY freestanding

DESIGN KEYS 'storytelling' approach

TYPOLOGY freestanding