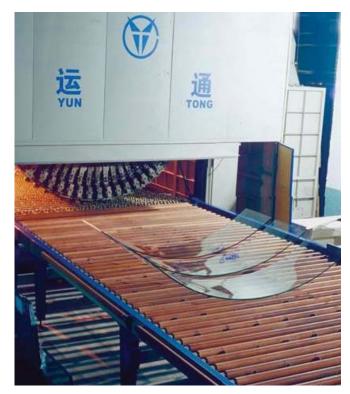

#### PRODUCTION PROCESSES. FLOAT GLASS

1. RAW MATERIALS

2. FURNACE AND TIN BATH (STAGNAZIONE)

3. ROLLERS + COOLING

#### PRODUCTION PROCESSES. FLOAT GLASS

4. CUTTING AND UNLOADING 5. EDGE WORKING 6. BENDING