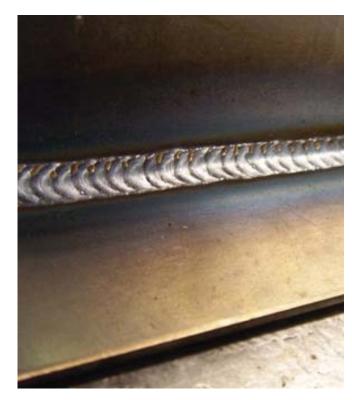

#### PRODUCT KEYS ANALYSIS: METAL

PRODUCTION PROCESSES.
METAL SHEET WORKING

4. WELDING 5. FINISHING (POWDERCOATING)

6. ASSEMBLING