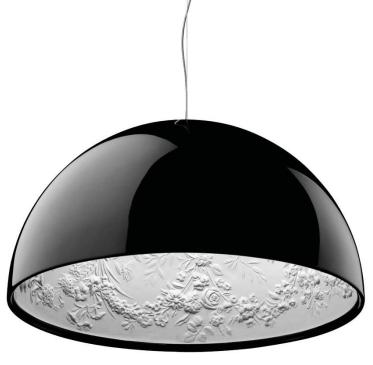

ONE

SUPERLEGGERA

EROS

FRIDA

MYT0

NEVE

APLOMB Lucidi & Pevere, Foscarini, 2010

• LAMP

• TABLE CHAIR