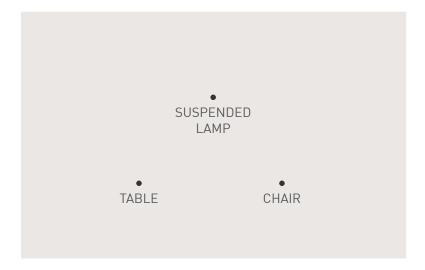

#### Methodology:

- 1) Select a residential interior from the range
- 2) Select and match a table, a chair and a lamp to be matched with it in a DINING scene
- 3) Explain your selection and method (written)
- 4) Submit a small digital presentation (deadline: may 22nd)

ONE

SUPERLEGGERA

EROS

FRIDA

MYT0

NEVE

APLOMB Lucidi & Pevere, Foscarini, 2010

• LAMP

• TABLE CHAIR