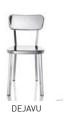

#### Methodology:

- 1) Select a residential interior from the range
- 2) Select and match a table, a chair and a lamp to be matched with it in a DINING scene
- 3) Explain your selection and method (written)
- 4) Submit a small digital presentation (deadline: may 22nd)

• TABLE CHAIR