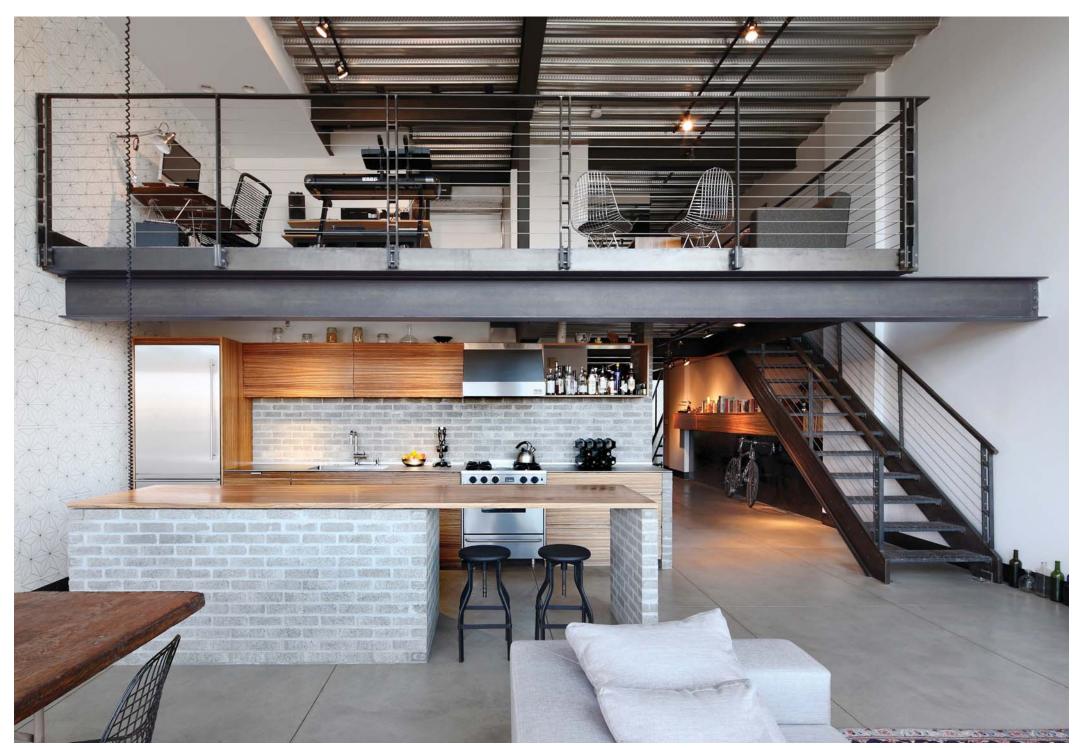

INTERIORS - RESIDENTIAL

PRIVATE APT., UK - A. Graef, 2014

NORTH SEA APT., BELGIUM - J. Pawson, 2007

PAWSON HOUSE, UK - J. Pawson, 1998

EX FRANTOIO, ITALY - Palomba&Serafini, 2010

CENRTAL APT., GERMANY - BBM Arch., 2013

PRIVATE APT., JAPAN - 0. Sekkei, 2014

FARMHOUSE, SPAIN - Dom Arquitectura, 2014

VILLA CRISSCROSS, SLOVENIA - Ofis Arch. 2013

PRIVATE APT., UK - D: Chipperfield, 2014

CASA MOROSO, ITALY - P. Urquiola, 2014

GRAND TOUR APT., ITALY - Uda Arch., 2013

LOFT APT., UK - Cloud Studio, 2012

GREAT VILLA, PORTUGAL - J. Hayon, 2012

CAPITOL HILL LOFT, US - Shed Arch.,2014

CARIBBEAN VILLA, ARUBA - P. Boon, 2013