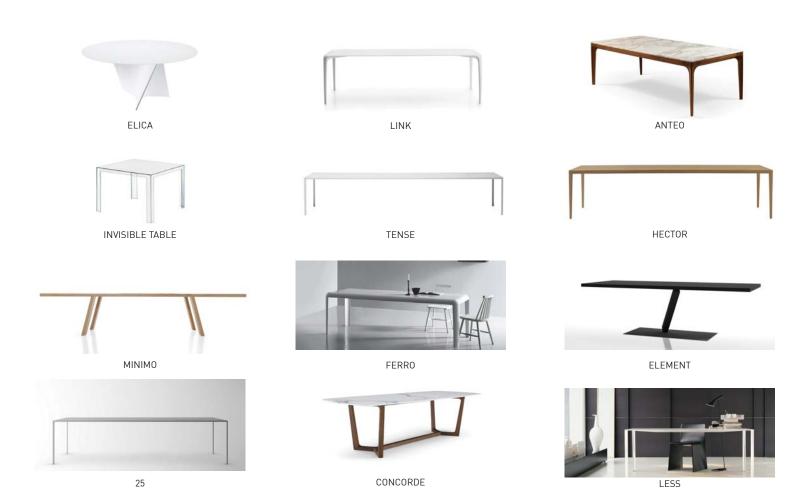

#### Methodology:

- 1) Select a residential interior from the range
- 2) Select and match a table, a chair and a lamp to be matched with it in a DINING scene
- 3) Explain your selection and method (written)
- 4) Submit a small digital presentation (deadline: may 22nd)

• TABLE CHAIR