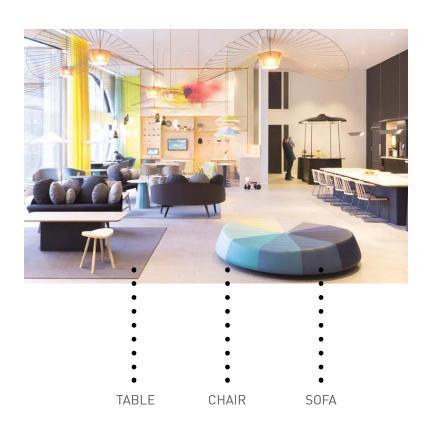

## TEAM EXERCISE Nº1

MIA

### Objective:

To create cross systems of products by understanding their iconic values

### Methodology:

- 1) Pick 5 images of soft contract interior
- 2) Select a sofa, a table and a chair to be matched with each
- 3) Be prepared to discuss your selection and method (written)