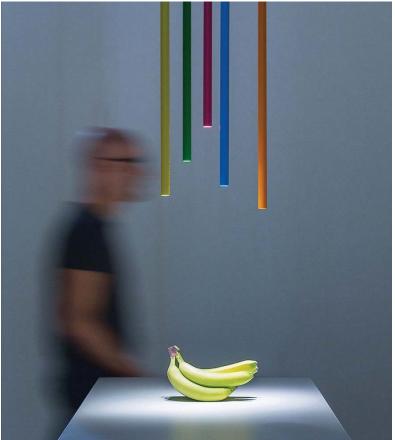

### WHAT IS AN ICONIC DESIGN

An iconic design represents something that is highly recognizable through memory, innovation or differentiation, and that stands the test of time over markets or media.

#### KEYS - SUM UP

- 1.A design that sets a bench mark for others to follow.
- 2.A ground breaking design, in terms of its technology or manufacturing techniques used during its production.
  - 3.A design that sets new standards in terms of quality, functions/features or style.
- 4.A design that stands the test of time, remaining popular despite the passing of years.

  5.A design that improves on the past.
  - 6.A design that is often recognised and stays in the memory by consumers.
    - 7. A design that sets a trend.
    - 8. A design that is innovative.
    - 9. A design that is aesthetically pleasing.