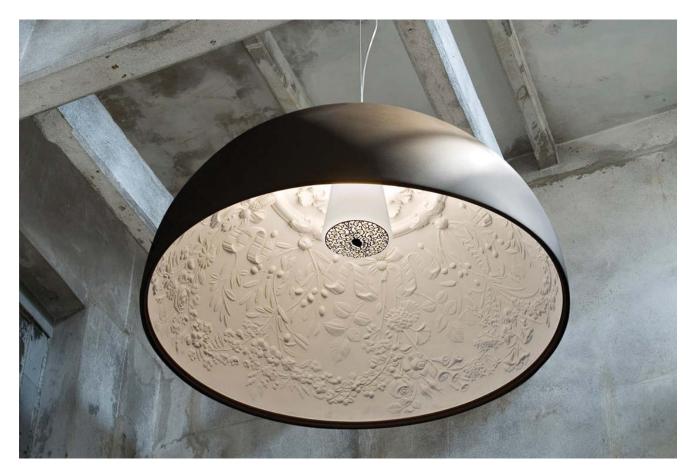

ONE

SUPERLEGGERA

EROS

FRIDA

MYT0

NEVE

APLOMB Lucidi & Pevere, Foscarini, 2010

• LAMP

• TABLE CHAIR